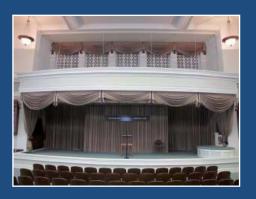

7906 Acres (Per Assessor)                            |
| Year Built           | 1912 / Auditorium renovated in 1995                    |
| Parking              | 33 spaces controlled, abundant in close proximity      |
| Type of Construction | Limestone facade                                       |
| Roof                 | Goodyear rubber membrane new in 2006 / 2007            |
| Ceiling Height       | Varying throughout, 25' - 29' in Auditorium            |
| HVAC                 | Open Loop Geothermal System / 12 zones                 |
| Zoning               | Building - SU1, Ground - D8                            |
| Traffic Count        | I-65 = ±155,890 / Delaware Street = ±13,496 cars a day |
| Sale Price           | \$2,895,000                                            |









## BEAUTIFUL EXTERIOR DETAIL













www.SummitRealtyGroup.com

241 Pennsylvania St, Suite 300, Indianapolis, IN 46204

#### For more information, please contact:

### **Rich Forslund**

rforslund@SummitRealtyGroup.com 317.713.2172

### **Matt Langfeldt**

mlangfeldt@SummitRealtyGroup.com 317.713.2173



No warranty or representation, express or implied, is made as to the accuracy of the information contained herein, and same is submitted subject to errors omissions, change of price, rental or other conditions, withdrawal without notice, and to any specific listing conditions, imposed by our principals.