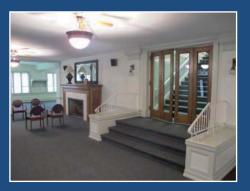

## **FOYER**

| Property Information |                                                        |
|----------------------|--------------------------------------------------------|
| Total Building Area  | 33,931 SF (Per Assessor) / 1,521 SF (Storage Bldg)     |
| Site Size with Lot   | 1.7906 Acres (Per Assessor)                            |
| Year Built           | 1912 / Auditorium renovated in 1995                    |
| Parking              | 33 spaces controlled, abundant in close proximity      |
| Type of Construction | Limestone facade                                       |
| Roof                 | Goodyear rubber membrane new in 2006 / 2007            |
| Ceiling Height       | Varying throughout, 25' - 29' in Auditorium            |
| HVAC                 | Open Loop Geothermal System / 12 zones                 |
| Zoning               | Building - SU1, Ground - D8                            |
| Traffic Count        | I-65 = ±155,890 / Delaware Street = ±13,496 cars a day |
| Sale Price           | \$2,895,000                                            |