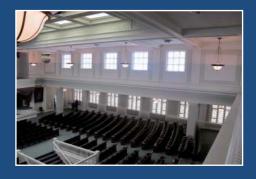

| 1.7906 Acres (Per Assessor)                            |
| Year Built           | 1912 / Auditorium renovated in 1995                    |
| Parking              | 33 spaces controlled, abundant in close proximity      |
| Type of Construction | Limestone facade                                       |
| Roof                 | Goodyear rubber membrane new in 2006 / 2007            |
| Ceiling Height       | Varying throughout, 25' - 29' in Auditorium            |
| HVAC                 | Open Loop Geothermal System / 12 zones                 |
| Zoning               | Building - SU1, Ground - D8                            |
| Traffic Count        | I-65 = ±155,890 / Delaware Street = ±13,496 cars a day |
| Sale Price           | \$2,895,000                                            |









## BEAUTIFUL EXTERIOR DETAIL













www.SummitRealtyGroup.com

241 Pennsylvania St, Suite 300, Indianapolis, IN 46204

#### For more information, please contact:

### **Rich Forslund**

rforslund@SummitRealtyGroup.com 317.713.2172

### **Matt Langfeldt**

mlangfeldt@SummitRealtyGroup.com 317.713.2173



No warranty or representation, express or implied, is made as to the accuracy of the information contained herein, and same is submitted subject to errors omissions, change of price, rental or other conditions, withdrawal without notice, and to any specific listing conditions, imposed by our principals.