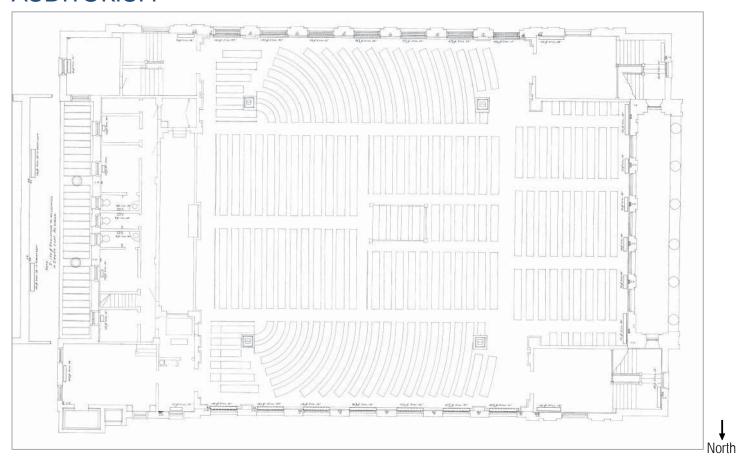

# **BUILDING FOR SALE**

# N Delaware Street 120 N L Indianapolis IN 46202



- Located blocks away from Central Business District / Monument Circle
- Close proximity to I-65 & I-70 with great access
- $\pm$  34,000 SF building with existing 1,200 seat auditorium
- Exterior signage possible
- Additional lot included (.8953 acres per Assessor)
- Unbelievable historic character & attention to detail
- Ample parking via on-site, street, and neighboring 3rd party surface lot
- Available for sale: \$2,895,000



## **AUDITORIUM**



## **FOYER**



| Property Information |                                                        |
|----------------------|--------------------------------------------------------|
| Total Building Area  | 33,931 SF (Per Assessor) / 1,521 SF (Storage Bldg)     |
| Site Size with Lot   | 1.7906 Acres (Per Assessor)                            |
| Year Built           | 1912 / Auditorium renovated in 1995                    |
| Parking              | 33 spaces controlled, abundant in close proximity      |
| Type of Construction | Limestone facade                                       |
| Roof                 | Goodyear rubber membrane new in 2006 / 2007            |
| Ceiling Height       | Varying throughout, 25' - 29' in Auditorium            |
| HVAC                 | Open Loop Geotherma