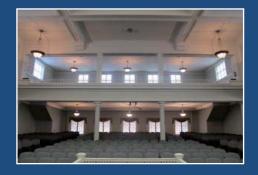

## **FOYER**

| Property Information |                                                        |
|----------------------|--------------------------------------------------------|
| Total Building Area  | 33,931 SF (Per Assessor) / 1,521 SF (Storage Bldg)     |
| Site Size with Lot   | 1.7906 Acres (Per Assessor)                            |
| Year Built           | 1912 / Auditorium renovated in 1995                    |
| Parking              | 33 spaces controlled, abundant in close proximity      |
| Type of Construction | Limestone facade                                       |
| Roof                 | Goodyear rubber membrane new in 2006 / 2007            |
| Ceiling Height       | Varying throughout, 25' - 29' in Auditorium            |
| HVAC                 | Open Loop Geothermal System / 12 zones                 |
| Zoning               | Building - SU1, Ground - D8                            |
| Traffic Count        | I-65 = ±155,890 / Delaware Street = ±13,496 cars a day |
| Sale Price           | \$2,895,000                                            |