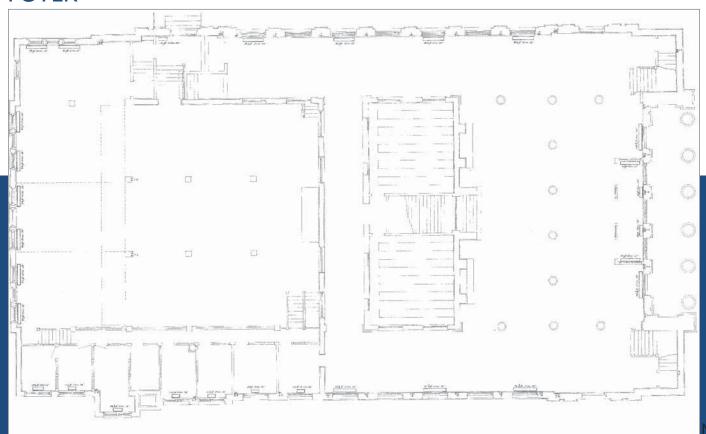

## **FOYER**

| Property Information |                                                        |
|----------------------|--------------------------------------------------------|
| Total Building Area  | 33,931 SF (Per Assessor) / 1,521 SF (Storage Bldg)     |
| Site Size with Lot   | 1.7906 Acres (Per Assessor)                            |
| Year Built           | 1912 / Auditorium renovated in 1995                    |
| Parking              | 33 spaces controlled, abundant in close proximity      |
| Type of Construction | Limestone facade                                       |
| Roof                 | Goodyear rubber membrane new in 2006 / 2007            |
| Ceiling Height       | Varying throughout, 25' - 29' in Auditorium            |
| HVAC                 | Open Loop Geothermal System / 12 zones                 |
| Zoning               | Building - SU1, Ground - D8                            |
| Traffic Count        | I-65 = ±155,890 / Delaware Street = ±13,496 cars a day |
| Sale Price           | \$2,895,000                                            |