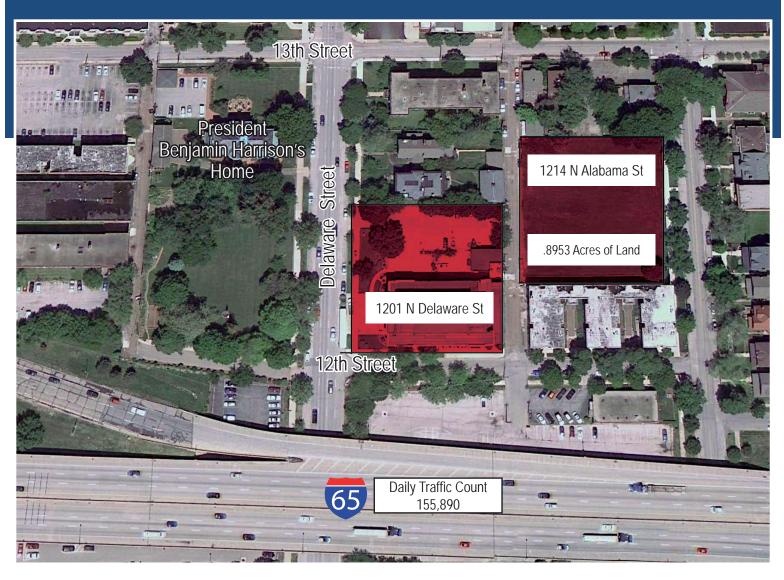

# N Delaware Street 120 N L Indianapolis IN 46202

- Located blocks away from Central Business District / Monument Circle
- Close proximity to I-65 & I-70 with great access
- $\pm$  34,000 SF building with existing 1,200 seat auditorium
- Exterior signage possible
- Additional lot included (.8953 acres per Assessor)
- Unbelievable historic character & attention to detail
- Ample parking via on-site, street, and neighboring 3rd party surface lot
- Available for sale: \$2,895,000

## **FOYER**

| Property Information |                                                        |
|----------------------|--------------------------------------------------------|
| Total Building Area  | 33,931 SF (Per Assessor) / 1,521 SF (Storage Bldg)     |
| Site Size with Lot   | 1.7906 Acres (Per Assessor)                            |
| Year Built           | 1912 / Auditorium renovated in 1995                    |
| Parking              | 33 spaces controlled, abundant in close proximity      |
| Type of Construction | Limestone facade                                       |
| Roof                 | Goodyear rubber membrane new in 2006 / 2007            |
| Ceiling Height       | Varying throughout, 25' - 29' in Auditorium            |
| HVAC                 | Open Loop Geothermal System / 12 zones                 |
| Zoning               | Building - SU1, Ground - D8                            |
| Traffic Count        | I-65 = ±155,890 / Delaware Street = ±13,496 cars a day |
| Sale Price           | \$2,895,000                                            |