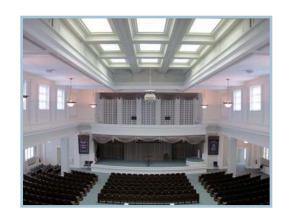

# **BUILDING FOR SALE**

# N Delaware Street 120 N L Indianapolis IN 46202



- Located blocks away from Central Business District / Monument Circle
- Close proximity to I-65 & I-70 with great access
- $\pm$  34,000 SF building with existing 1,200 seat auditorium
- Exterior signage possible
- Additional lot included (.8953 acres per Assessor)
- Unbelievable historic character & attention to detail
- Ample parking via on-site, street, and neighboring 3rd party surface lot
- Available for sale: \$2,895,000



## **AUDITORIUM**



## **FOYER**



| Property Information |                                                        |
|----------------------|--------------------------------------------------------|
| Total Building Area  | 33,931 SF (Per Assessor) / 1,521 SF (Storage Bldg)     |
| Site Size with Lot   | 1.7906 Acres (Per Assessor)                            |
| Year Built           | 1912 / Auditorium renovated in 1995                    |
| Parking              | 33 spaces controlled, abundant in close proximity      |
| Type of Construction | Limestone facade                                       |
| Roof                 | Goodyear rubber membrane new in 2006 / 2007            |
| Ceiling Height       | Varying throughout, 25' - 29' in Auditorium            |
| HVAC