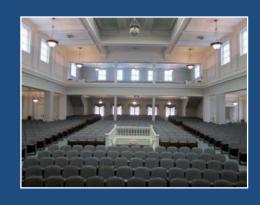

| 1.7906 Acres (Per Assessor)                            |
| Year Built           | 1912 / Auditorium renovated in 1995                    |
| Parking              | 33 spaces controlled, abundant in close proximity      |
| Type of Construction | Limestone facade                                       |
| Roof                 | Goodyear rubber membrane new in 2006 / 2007            |
| Ceiling Height       | Varying throughout, 25' - 29' in Auditorium            |
| HVAC                 | Open Loop Geothermal System / 12 zones                 |
| Zoning               | Building - SU1, Ground - D8                            |
| Traffic Count        | I-65 = ±155,890 / Delaware Street = ±13,496 cars a day |
| Sale Price           | \$2,895,000                                            |









## BEAUTIFUL EXTERIOR DETAIL













www.SummitRealtyGroup.com

241 Pennsylvania St, Suite 300, Indianapolis, IN 46204

#### For more information, please contact:

### **Rich Forslund**

rforslund@SummitRealtyGroup.com 317.713.2172

### **Matt Langfeldt**

mlangfeldt@SummitRealtyGroup.com 317.713.2173



No warranty or representation, express or implied, is made as to the accuracy of the information contained herein, and same is submitted subject to errors omissions, change of price, rental or other conditions, withdrawal without notice, and to any specific listing conditions, imposed by our principals.